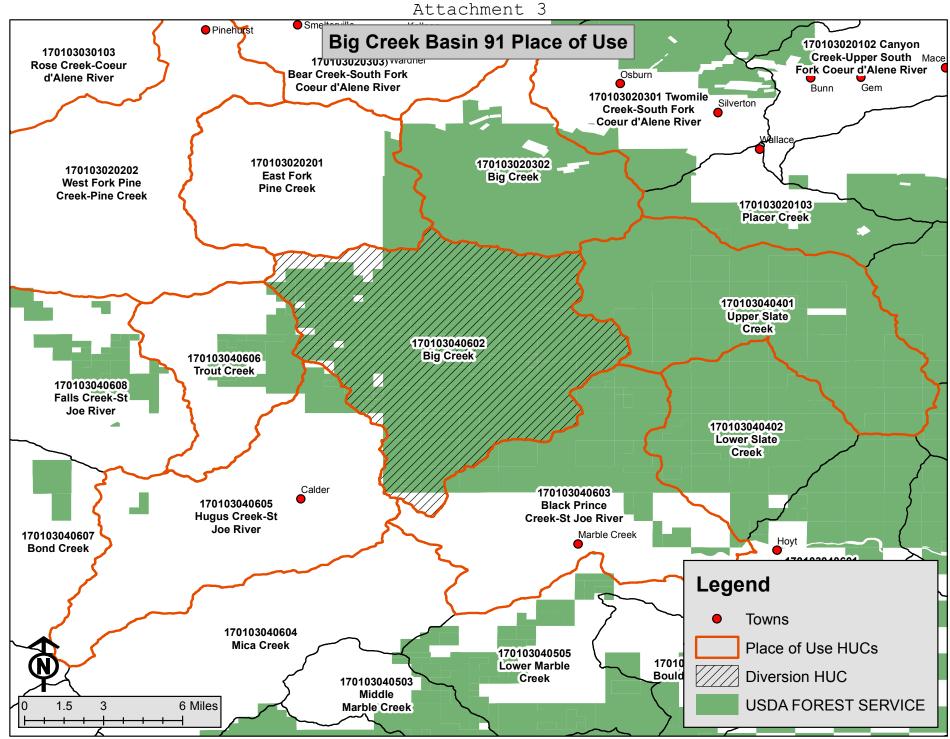

| II                            | N THE DISTRICT COURT OF THE FIFTH JUDICIAL DISTRICT OF THE<br>STATE OF IDAHO, IN AND FOR THE COUNTY OF TWIN FALLS                                                                                                                                                                                                                                                                                                                                                                                           |  |  |  |  |  |
|-------------------------------|-------------------------------------------------------------------------------------------------------------------------------------------------------------------------------------------------------------------------------------------------------------------------------------------------------------------------------------------------------------------------------------------------------------------------------------------------------------------------------------------------------------|--|--|--|--|--|
| In Re CSRBA<br>Case No. 49576 | ) PARTIAL DECREE PURSUANT TO I.R.C.P. 54(b)<br>) FOR FEDERAL RESERVED<br>)<br>) WATER RIGHT NO. 91-07987J                                                                                                                                                                                                                                                                                                                                                                                                   |  |  |  |  |  |
| NAME AND ADDRESS:             | UNITED STATES OF AMERICA ACTING THROUGH<br>USDA FOREST SERVICE<br>550 W FORT ST MSC 033<br>BOISE ID 83724                                                                                                                                                                                                                                                                                                                                                                                                   |  |  |  |  |  |
| SOURCE:                       | See Attachment 1, Column A TRIBUTARY: See Attachment 1, Column B                                                                                                                                                                                                                                                                                                                                                                                                                                            |  |  |  |  |  |
|                               | Sources are located on National Forest System Land in the Big Creek subwatershed (HUC12 170103040602).                                                                                                                                                                                                                                                                                                                                                                                                      |  |  |  |  |  |
| QUANTITY:                     | 1.000 CFS<br>52.30 AFY                                                                                                                                                                                                                                                                                                                                                                                                                                                                                      |  |  |  |  |  |
|                               | The quantity under this water right is limited to up to 52.30 acre feet per year, with a diversion rate never to exceed the lesser of 1.00 CFS or twenty-five (25) percent of the rate of flow then available at each point of diversion and, cumulatively, no more than twenty-five (25) percent at the furthest downstream point of diversion in use under water right nos. 91-07963A through 91-07994D.                                                                                                  |  |  |  |  |  |
|                               | See Attachment 2.                                                                                                                                                                                                                                                                                                                                                                                                                                                                                           |  |  |  |  |  |
|                               | Right nos. 91-07987A, 91-07987B, 91-07987C, 91-07987D, 91-07987E, 91-07987F,<br>91-07987G, 91-07987H, 91-07987I, 91-07987J, 91-07987K, 91-07987L, 91-07987M,<br>91-07987N, 91-07987O, 91-07987P, 91-07987Q, 91-07987R, 91-07987S, 91-07987T and<br>91-08008 are limited to a total combined annual diversion volume of 52.300 acre feet.                                                                                                                                                                    |  |  |  |  |  |
| PRIORITY DATE:                | 12/26/1933                                                                                                                                                                                                                                                                                                                                                                                                                                                                                                  |  |  |  |  |  |
| POINT OF DIVERSION:           | See Attachment 1, Columns C through G                                                                                                                                                                                                                                                                                                                                                                                                                                                                       |  |  |  |  |  |
| PURPOSE AND PERIOD OF USE:    | PURPOSE OF USE<br>ADMINISTRATIVEPERIOD OF USE<br>01/01 - 12/31QUANTITY<br>1.000 CFS<br>52.30 AFY                                                                                                                                                                                                                                                                                                                                                                                                            |  |  |  |  |  |
|                               | Administrative use is for National Forest Administration.                                                                                                                                                                                                                                                                                                                                                                                                                                                   |  |  |  |  |  |
|                               | The purpose of use includes, road construction, dust abatement, prescribed fire, vegetation establishment, maintaining riding and pack stock used for administrative purposes, and any other similar incidental administrative uses necessary to fulfill the purposes of the Organic Administration Act of 1897.                                                                                                                                                                                            |  |  |  |  |  |
| PLACE OF USE:                 | National Forest System land in the Big Creek subwatershed (HUC12 170103040602), Trout<br>Creek subwatershed (HUC12 170103040606), Hugus Creek-St Joe River subwatershed (HUC12<br>170103040605), Black Prince Creek-St Joe River subwatershed(HUC12 170103040603), Upper<br>Slate Creek subwatershed (HUC12 170103040401), Big Creek subwatershed (HUC12<br>170103020302), East Fork Pine Creek subwatershed (HUC12 170103020201) and West Fork<br>Pine Creek-Pine Creek subwatershed (HUC12 170103020202). |  |  |  |  |  |
|                               | See Attachment 3.                                                                                                                                                                                                                                                                                                                                                                                                                                                                                           |  |  |  |  |  |